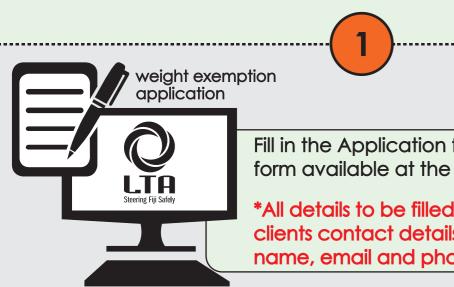

## **NEW APPLICATION**

Fill in the Application for temporary exemption form available at the LTA website.

\*All details to be filled in properly and the clients contact details to be provided including name, email and phone contact.