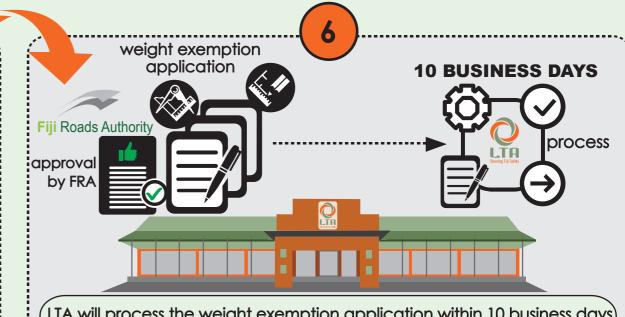

submitted to the Technical Section of your nearest LTA Branch. Any additional requirements from the FRA must be adhered to and details provided.

LTA will process the weight exemption application within 10 business days subject to the application being furnished with the relevant requirements and post assessment and approval by the FRA.