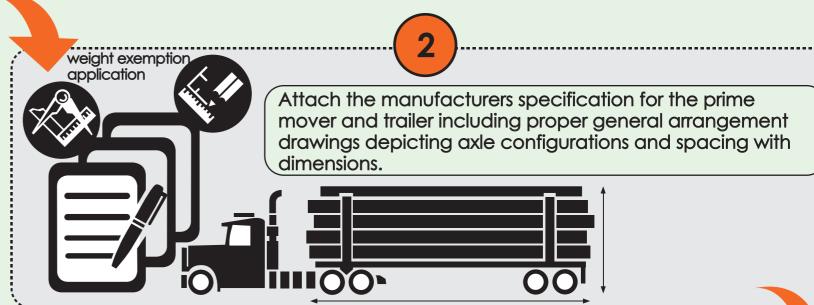

\* Any application that is incomplete will not be accepted

change owing to legislative changes.

- A complete application refers to:
  - Completed application form.
  - Authentic manufacturers specification
  - General Arrangement drawings
  - FRA Approval
  - Police approval where required.
  - **EFL & TFL approval where** required.