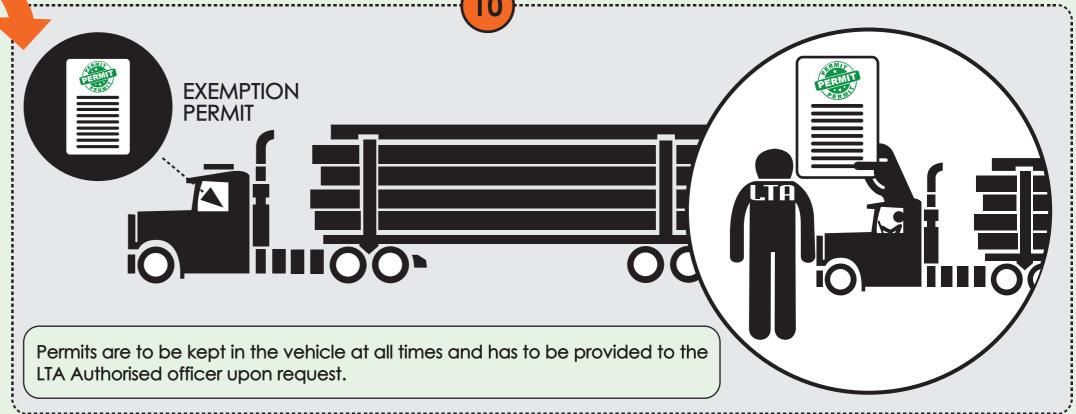

submitted to the Technical Section of your nearest LTA Branch. Any additional requirements from the FRA must be adhered to and details provided.

LTA will process the weight exemption application within 10 business days subject to the application being furnished with the relevant requirements and post assessment and approval by the FRA.