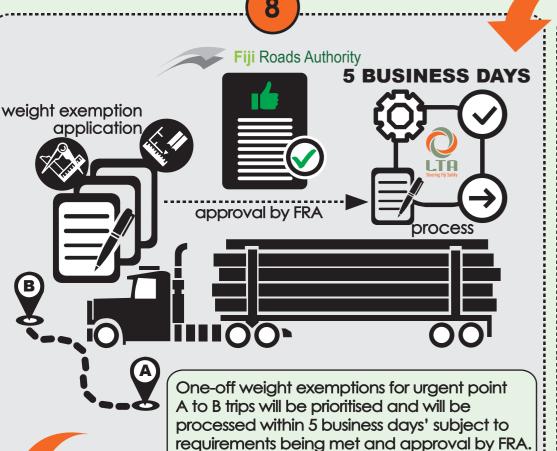

\* LTA will process the weight exemption renewal application within 15 business days' subject to the application being furnished with the relevant requirements.