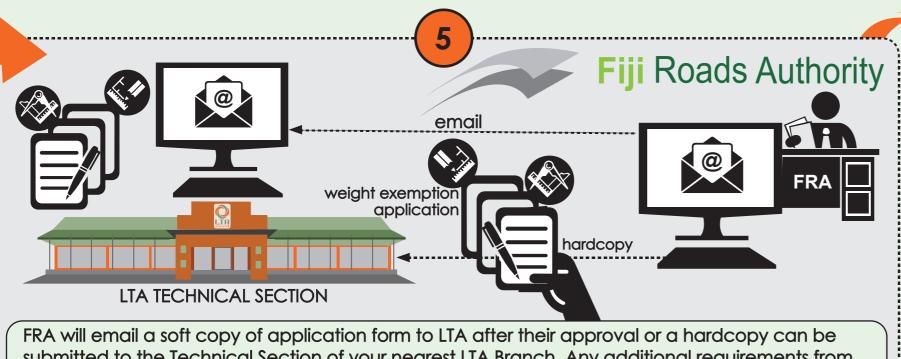

submitted to the Technical Section of your nearest LTA Branch. Any additional requirements from the FRA must be adhered to and details provided.

LTA will process the weight exemption application within 10 business days subject to the application being furnished with the relevant requirements and post assessment and approval by the FRA.