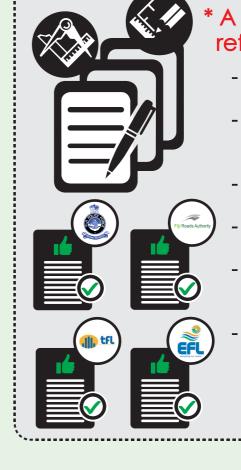

\* Any application that is incomplete will not be accepted

change owing to legislative changes.

- A complete application refers to:
  - Completed application form.
  - Authentic manufacturers specification
  - General Arrangement drawings
  - FRA Approval
  - Police approval where required.
  - **EFL & TFL approval where** required.