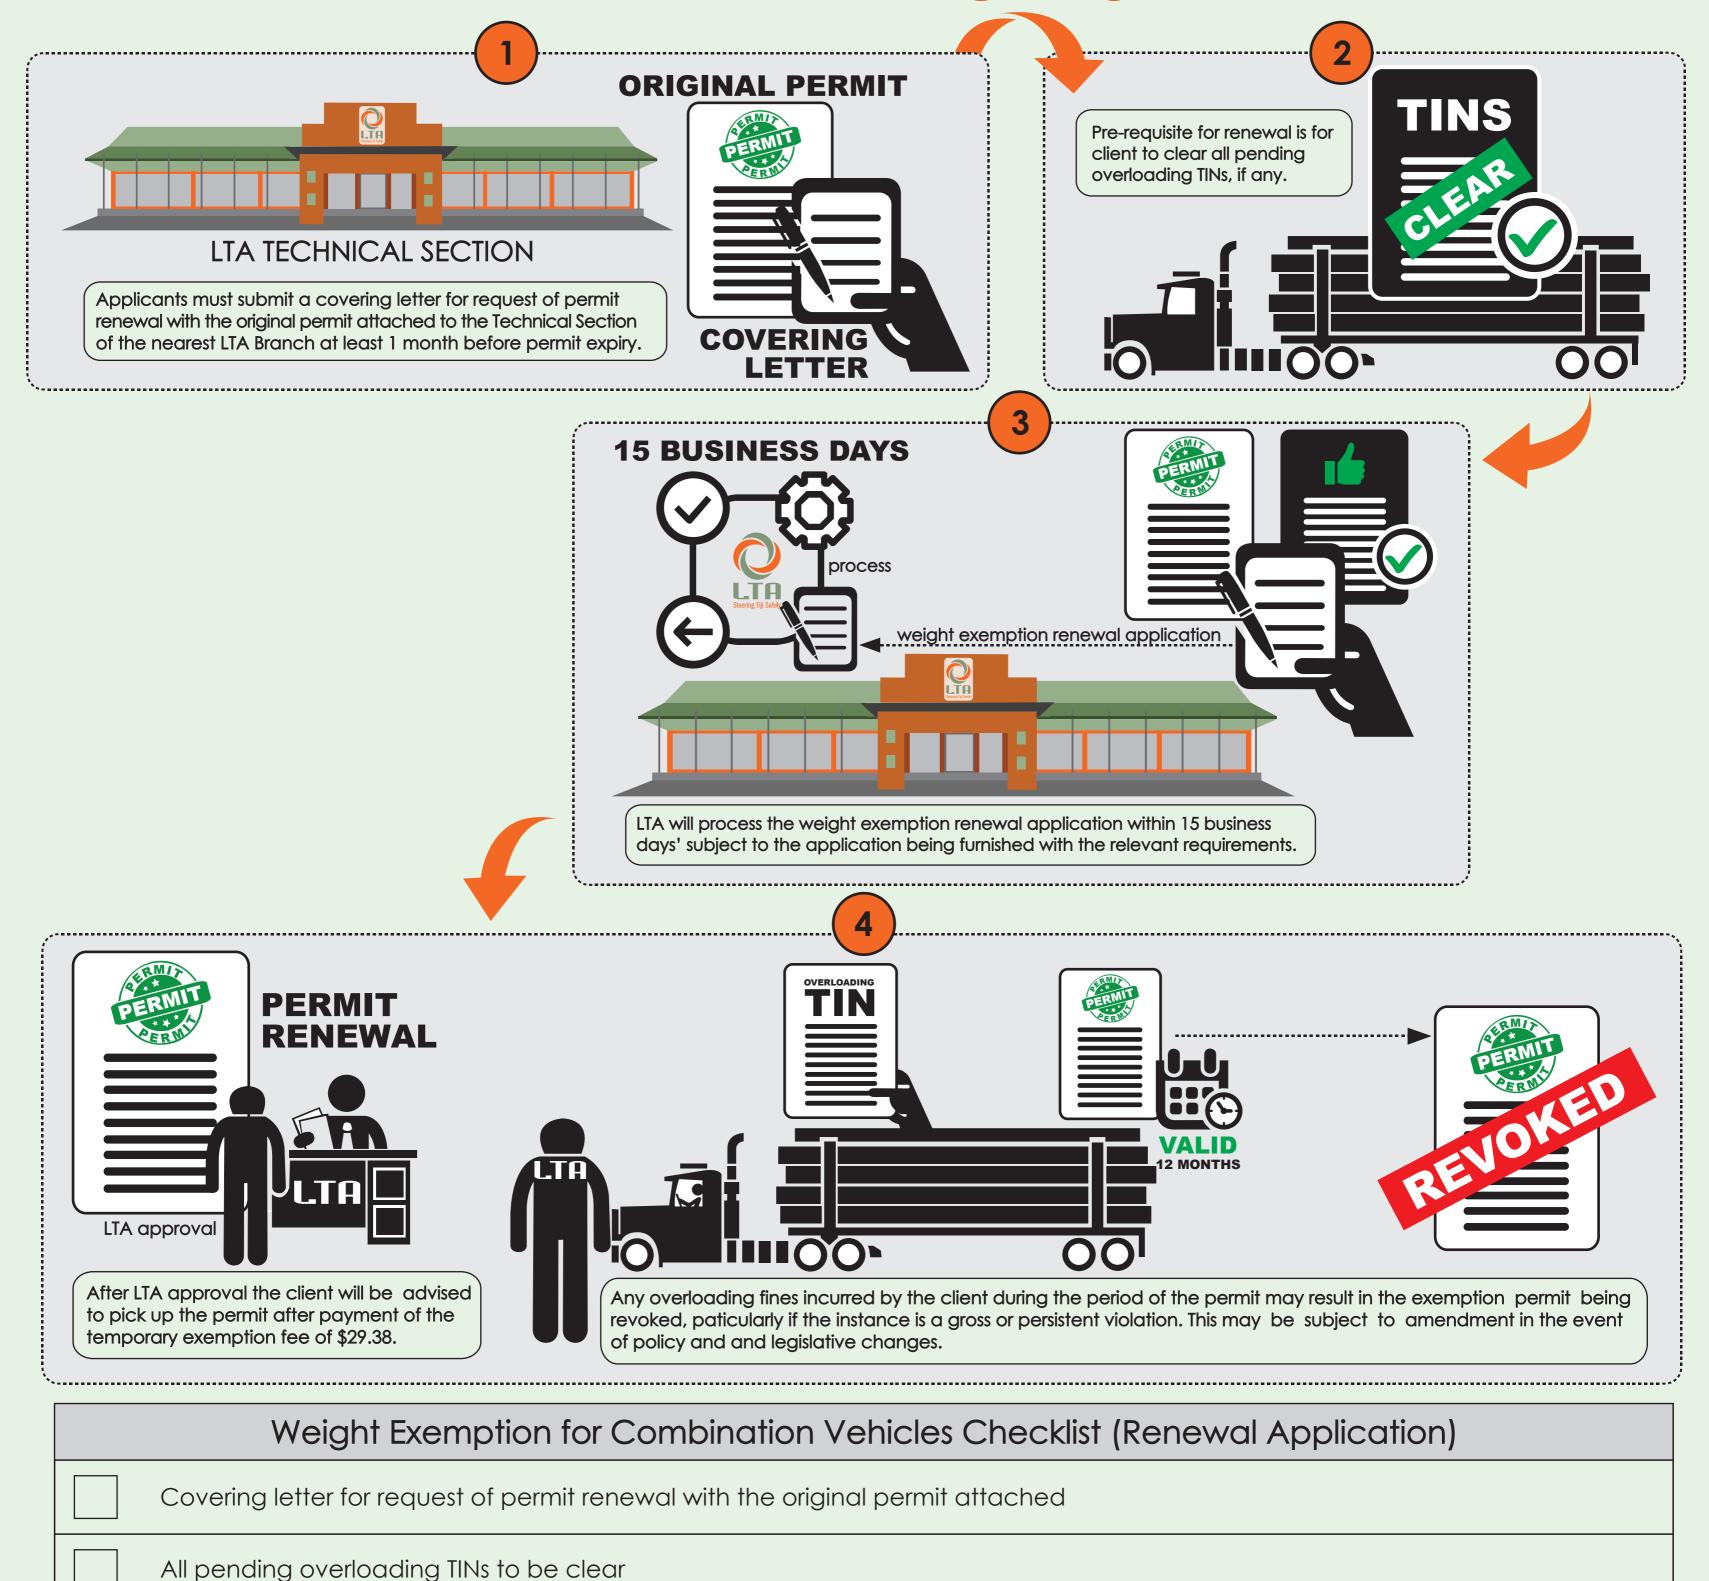

\* LTA will process the weight exemption renewal application within 15 business days' subject to the application being furnished with the relevant requirements.