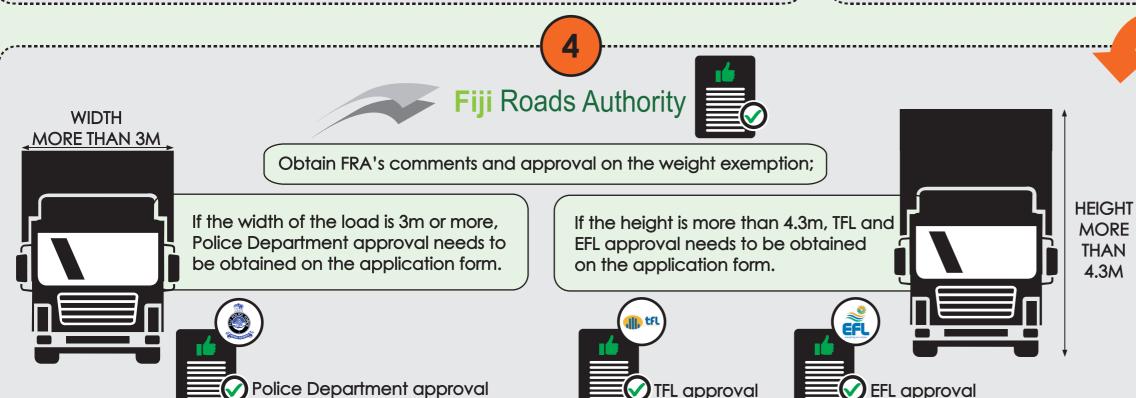

\* Any application that is incomplete will not be accepted

change owing to legislative changes.

- A complete application refers to:
  - Completed application form.
  - Authentic manufacturers specification
  - General Arrangement drawings
  - FRA Approval
  - Police approval where required.
  - **EFL & TFL approval where** required.

time or route specific permits, will be valid for a maximum

of 12 months as per FRA approval.

| Weight Exemption for Combination Vehicles Checklist (New Application) |                                                                                                                                                                                                                                                                         |
|-----------------------------------------------------------------------|-------------------------------------------------------------------------------------------------------------------------------------------------------------------------------------------------------------------------------------------------------------------------|
|                                                                       | Weight Exemption Application Form *All details to be filled in properly and email & phone contact to be provided including the clients contact details name etc                                                                                                         |
|                                                                       | Manufacturers specification for the prime mover and trailer including proper drawings depicting axle configurations and spacing with dimensions                                                                                                                         |
|                                                                       | FRA's comments and approval on the weight exemption  If the width of the load is 3m or more Police Department approval needs to be obtained on the application form  If the height is more than 4.3m TFL and EFL approval needs to be obtained on the application form. |
| * Any application that is incomplete will not be accepted             |                                                                                                                                                                                                                                                                         |