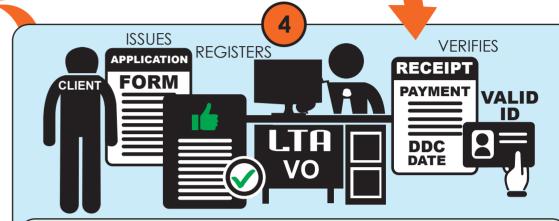

Before the class begins, the VO upon sighting of client's Valid ID and receipt, verifies photo & signature, confirms correct identity then registers participant for the class and issue an application form.