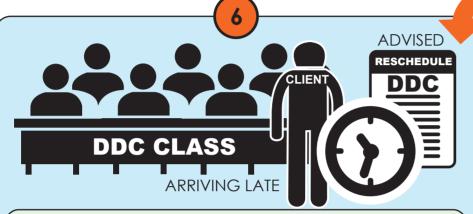

Any client arriving after 9.30 without a valid reason will be advised to reschedule to another day and will be required to pay the rescedule fee of \$9.00

Upon receipt of application form, the client signs the morning attendance.