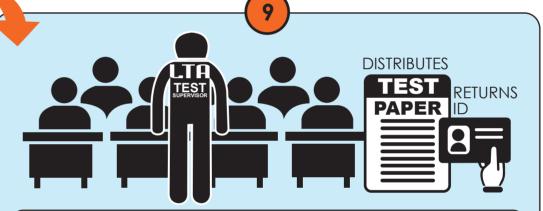

registration informs the Instructor to begin the class.

The DDC Instructor conducts the class from 9.00am to 3.00pm and signs on the application forms.

Upon completion of the class by the instructor, the test supervisor confirms participants present by rechecking ID's and then distributing test papers with the ID's.