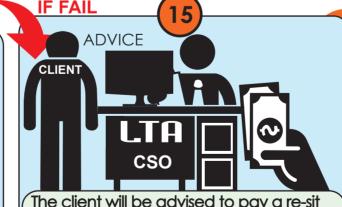

The client will be advised to pay a re-sit fee. And attend the full day class again. It is mandatory for all who fail to go through the process.

Level 1 (Class 1, 2, 8) - \$18.00 (Fees are subject to changes) to changes)