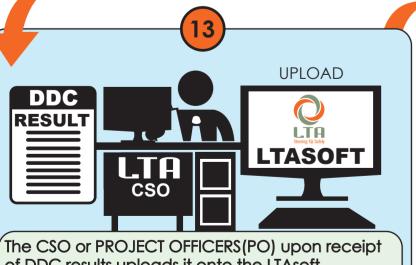

hands over the test results to the TL or the VO to verify and sign before it is uploaded.

The supervisor upon completion of the test signs the nominal roll and hands over the test papers to the designated officer for marking.

All participants upon completion of the test signs on the afternoon attendance before leaving the training room.

of DDC results uploads it onto the LTAsoft.

The CSO upon inquiry of DDC result by the client will advise if the client has passed or failed.