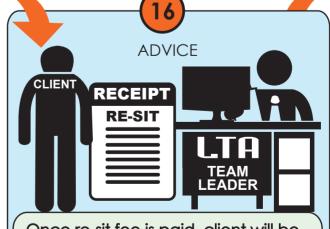

The client will be advised to pay a re-sit fee. And attend the full day class again. It is mandatory for all who fail to go through the process.

Level 1 (Class 1, 2, 8) - \$18.00 (Fees are subject to changes) to changes)

Once re-sit fee is paid, client will be advised on the next available date

schedule.

collect their certificate the next day as advised by the VO or authorise a third party to collect on their behalf.