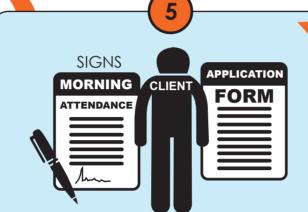

Any client arriving after 9.30 without a valid reason will be advised to reschedule to another day and will be required to pay the rescedule fee of \$9.00

Upon receipt of application form, the client signs the morning attendance.