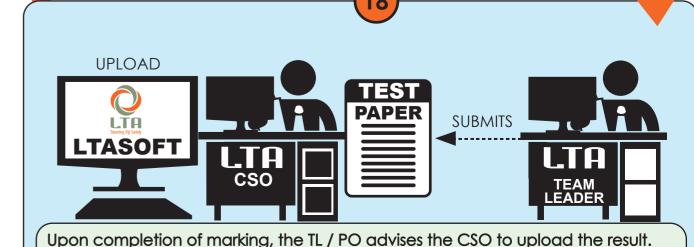

Once re-sit fee is paid, client will be advised on the next available date

schedule.

collect their certificate the next day as advised by the VO or authorise a third party to collect on their behalf.