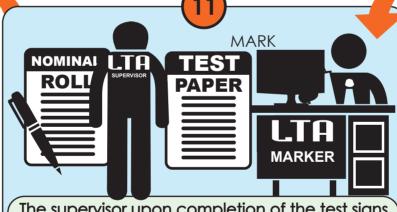

hands over the test results to the TL or the VO to verify and sign before it is uploaded.

The supervisor upon completion of the test signs the nominal roll and hands over the test papers to the designated officer for marking.