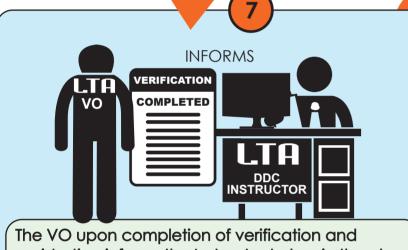

registration informs the Instructor to begin the class.

The DDC Instructor conducts the class from 9.00am to 3.00pm and signs on the application forms.

Upon completion of the class by the instructor, the test supervisor confirms participants present by rechecking ID's and then distributing test papers with the ID's.