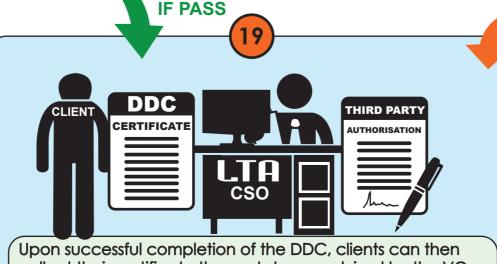

All participants upon completion of the test signs on the afternoon attendance before leaving the training room.

of DDC results uploads it onto the LTAsoft.

The CSO upon inquiry of DDC result by the client will advise if the client has passed or failed.