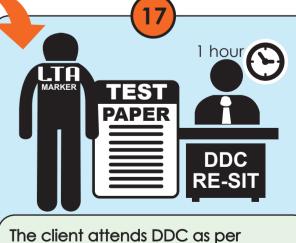

Once re-sit fee is paid, client will be advised on the next available date

schedule.

collect their certificate the next day as advised by the VO or authorise a third party to collect on their behalf.