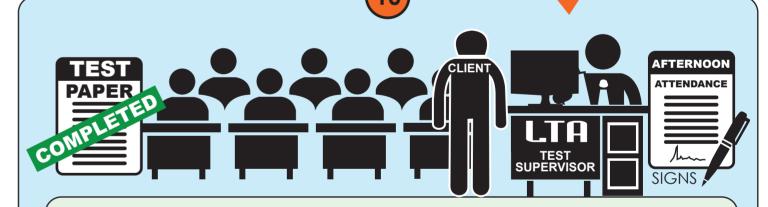

registration informs the Instructor to begin the class.

The DDC Instructor conducts the class from 9.00am to 3.00pm and signs on the application forms.

Upon completion of the class by the instructor, the test supervisor confirms participants present by rechecking ID's and then distributing test papers with the ID's.

hands over the test results to the TL or the VO to verify and sign before it is uploaded.

The supervisor upon completion of the test signs the nominal roll and hands over the test papers to the designated officer for marking.

All participants upon completion of the test signs on the afternoon attendance before leaving the training room.

of DDC results uploads it onto the LTAsoft.

The CSO upon inquiry of DDC result by the client will advise if the client has passed or failed.