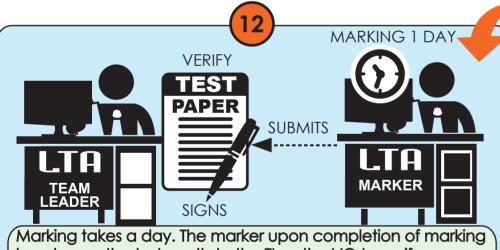

hands over the test results to the TL or the VO to verify and sign before it is uploaded.

The supervisor upon completion of the test signs the nominal roll and hands over the test papers to the designated officer for marking.