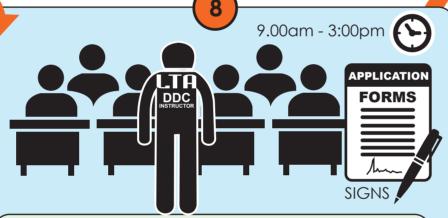

Before the class begins, the VO upon sighting of client's Valid ID and receipt, verifies photo & signature, confirms correct identity then registers participant for the class and issue an application form.

registration informs the Instructor to begin the class.

The DDC Instructor conducts the class from 9.00am to 3.00pm and signs on the application forms.

Upon completion of the class by the instructor, the test supervisor confirms participants present by rechecking ID's and then distributing test papers with the ID's.