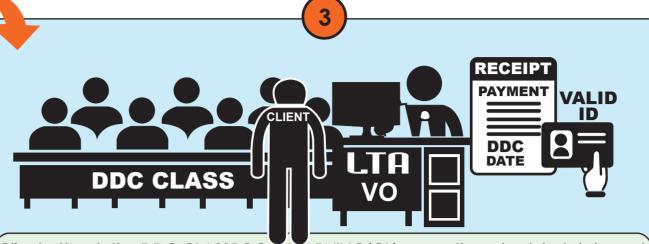

Upon receipt of payment by CUSTOMER SERVICE OFFICER(CSO), client checks receipt to confirm DDC date.

Client attends the DDC CLASSROOM LEARNING(CL) as per the scheduled date and presents valid photo ID and receipt to the Verification Officer(VO) who will collect to make copies for filing.

Before the class begins, the VO upon sighting of client's Valid ID and receipt, verifies photo & signature, confirms correct identity then registers participant for the class and issue an application form.