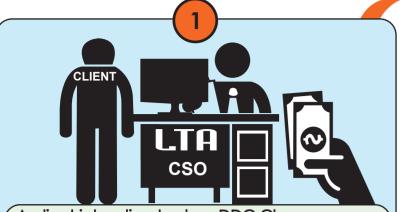

## DDC CLASSROOM LEARNING Process

A client intending to do a DDC Classroom Learning(CL) makes a booking and pays for the appropriate course at the nearest LTA Office.

Level 1 (Class 1, 2, 8) - \$36.00 Level 2 (Class 3, 4, 5) - \$76.50 (Fees are subject to changes)