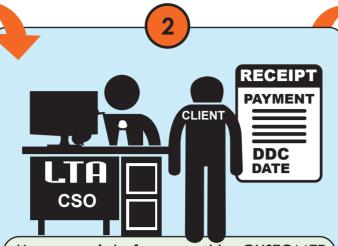

Upon receipt of payment by CUSTOMER SERVICE OFFICER(CSO), client checks receipt to confirm DDC date.

Client attends the DDC CLASSROOM LEARNING(CL) as per the scheduled date and presents valid photo ID and receipt to the Verification Officer(VO) who will collect to make copies for filing.