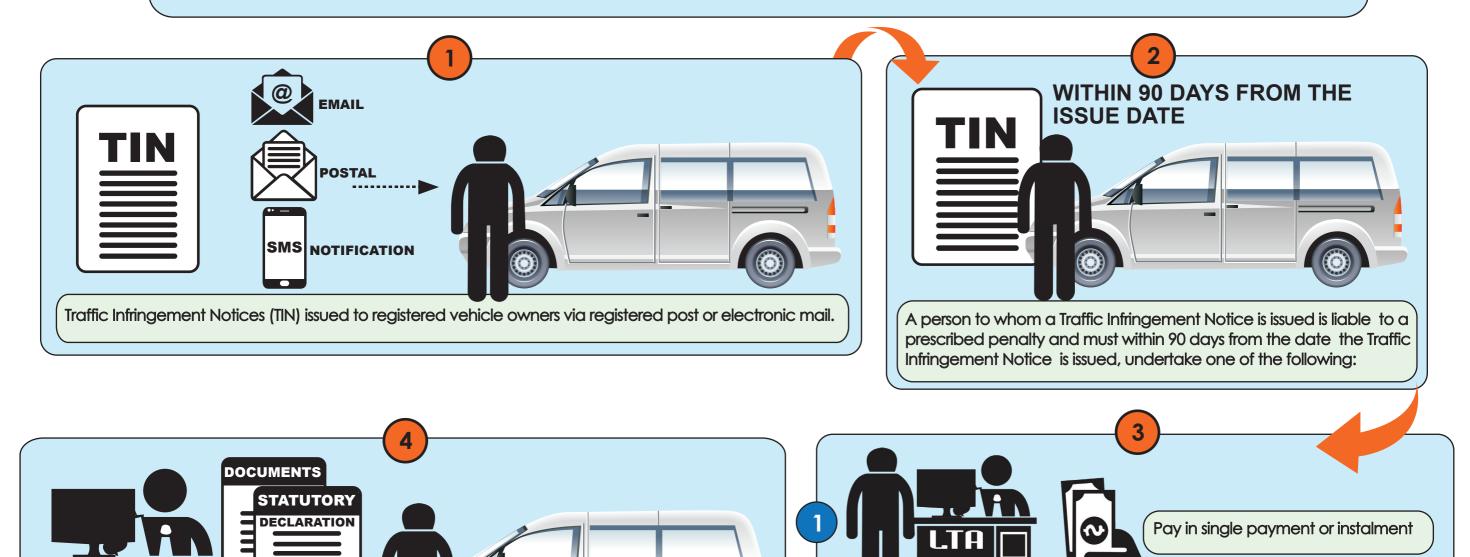

Speed Camera captures violators or vehicles that exceeds the speed threshold and red light violations

This information maybe varied, amended or changed in accordance with changes in the prevailing Legislation. If if you need any clarification relating to red light speed camera tins you may contact **tiu@lta.com.fj**