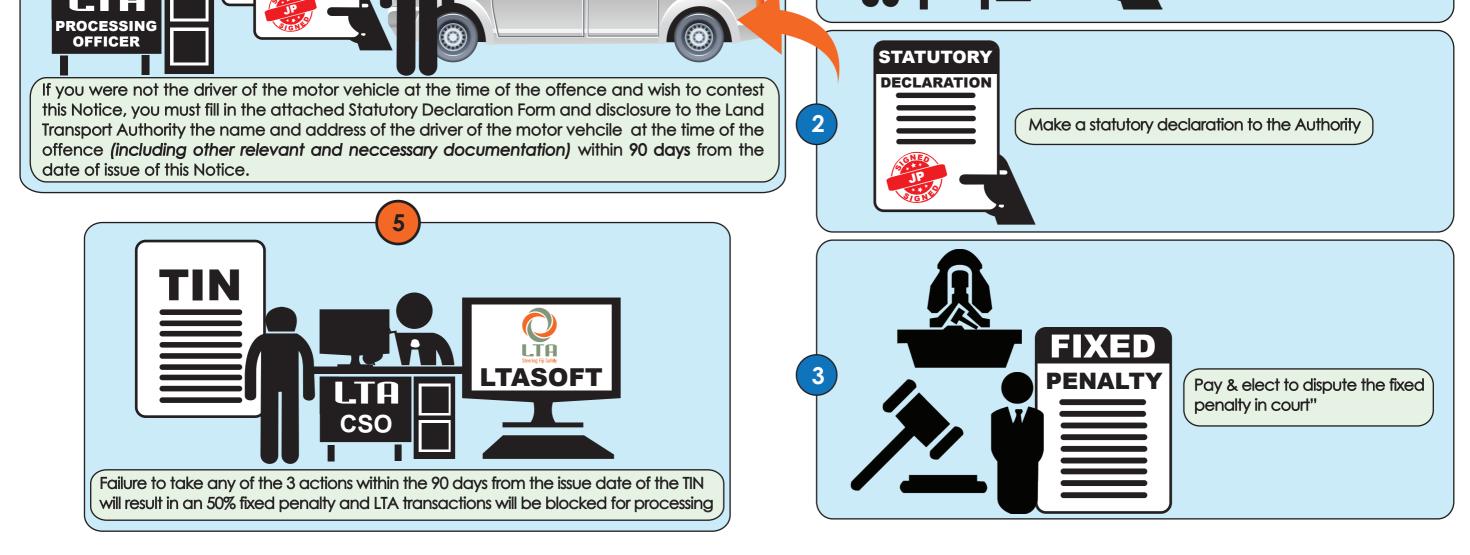

Speed Camera captures violators or vehicles that exceeds the speed threshold and red light violations

This information maybe varied, amended or changed in accordance with changes in the prevailing Legislation. If if you need any clarification relating to red light speed camera tins you may contact **tiu@lta.com.fj**