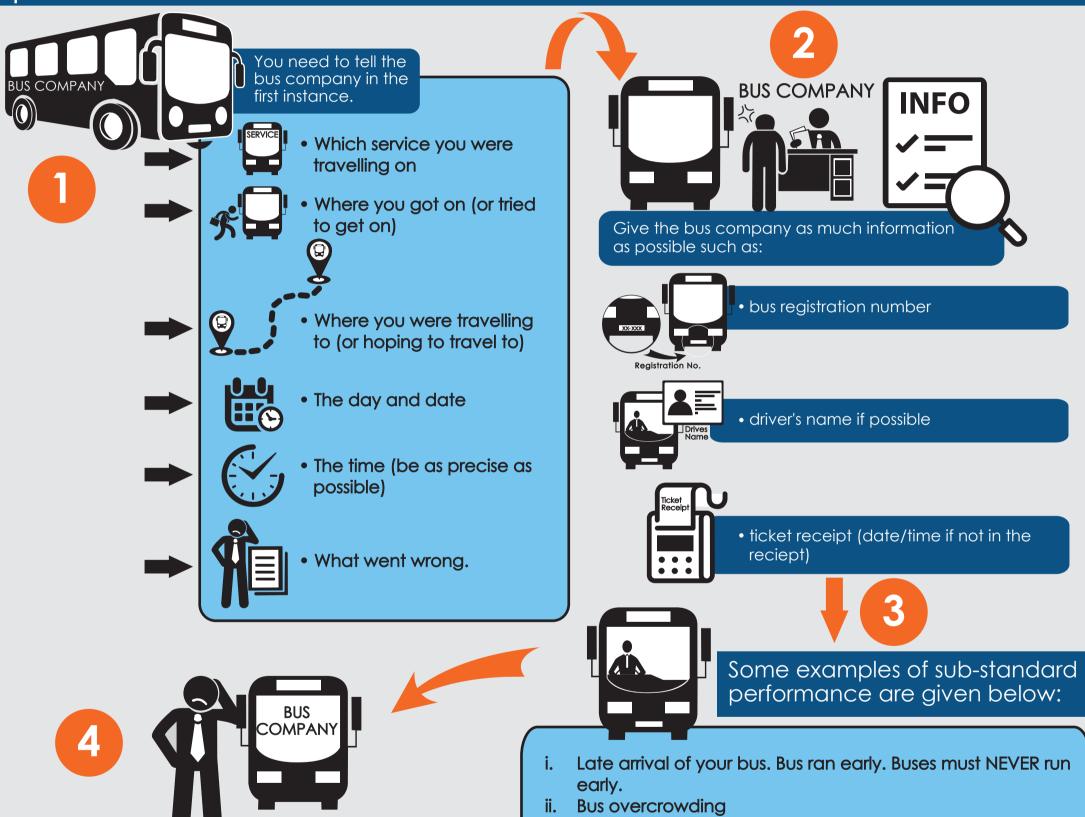

If you are dissatisfied with the standards of service delivered by your local Bus Company you will need to raise these concerns directly with them. They need to hear from you as customers of your areas of concern so that they can address the issues of sub-standard performance.

If you're not happy with the response from the bus company or you get no response at all then please contact the organisation below:

- iii. Driver or passengers playing Loud Music;
- iv. Buses not operating on the correct route, missing out part of the route.
- v. Inappropriate behaviour from the driver;
- vi. Careless or Dangerous driver;
- vii. Dropping off passengers in "a no drop zone" e.g. middle of the road;
- viii. Blocking the Bus Terminals or Bus Stops due to inappropriate parking;
- ix. Road Safety issues;
- x. Taking cash from passengers instead of eTransport card payment;
- xi. Overcharging customers;
- xii. Any other bus related issues that are not highlighted in 1 to 11 above;
- xiii. Unacceptable condition of vehicle please specify

A list of excuses that many bus companies give are not acceptable as they are caused by factors directly under their control. These are listed in Table 1 below. Table 2 lists excuses that are deemed acceptable.