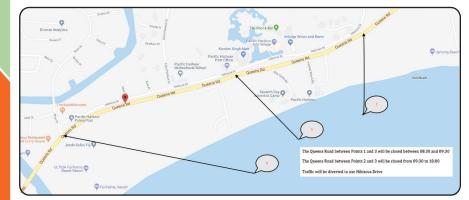

## To all Motorist,

The Land Transport Authoritys [LTA] will be carrying out essential maintenance works. The following roads will be partly closed to all traffic and members of the public:

• Part of Queens Road (Pacific Harbour)

## **Closing part of Queens Road (Pacific Harbour)**

| Date:<br>Time:<br>Duration: | Tuesday 12th & Wednesday 13th May, 2020<br>Day Time - 9:00am - 5:00pm<br>Night Time - 6:30pm - 8:00pm<br>101 Hours Only |
|-----------------------------|-------------------------------------------------------------------------------------------------------------------------|
| Date:<br>Time:              | Tuesday 19th & Wednesday 20th May, 2020<br>Day Time - 9:00am - 5:00pm<br>Night Time - 6:30pm - 8:00pm                   |