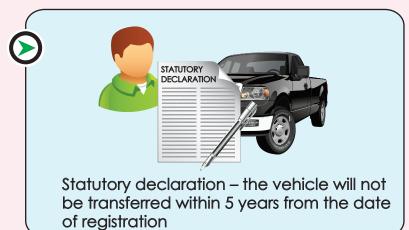

## General Registration

Apart from the Requirements for registration of self-import vehicles the general application requirements must be attached with the application form:

First Registration form and the technical checklist to be included in the application (must be filled in by the applicant and verified by the VEO that is conducting the inspection of the vehicle